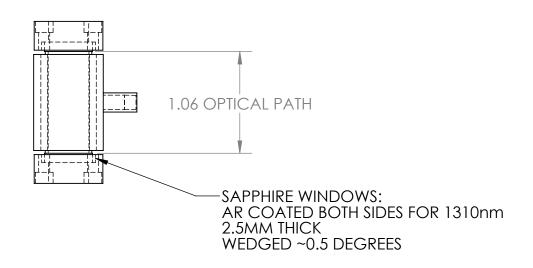

|                                                                                                                                                                                                     |             |         | UNLESS OTHERWISE SPECIFIED:                                                                                               | DRAWN     | NAME | DATE      | WAVELENGTH REFERENCES INC       |
|-----------------------------------------------------------------------------------------------------------------------------------------------------------------------------------------------------|-------------|---------|---------------------------------------------------------------------------------------------------------------------------|-----------|------|-----------|---------------------------------|
| PROPRIETARY AND CONFIDENTIAL THE INFORMATION CONTAINED IN THIS DRAWING IS THE SOLE PROPERTY OF WAVELENGTH REFERENCES, INC. ANY REPRODUCTION IN PART OR AS A WHOLE WITHOUT THE WRITTEN PERMISSION OF |             |         | TOLERANCES: FRACTIONAL± ANGULAR: MACH± BEND± TWO PLACE DECIMAL± THREE PLACE DECIMAL± INTERPRET GEOMETRIC TOLERANCING PER: | CHECKED   | CG   | 1/25/2019 | TITLE:                          |
|                                                                                                                                                                                                     |             |         |                                                                                                                           | ENG APPR. |      |           | 10mm CA                         |
|                                                                                                                                                                                                     |             |         |                                                                                                                           | MFG APPR. |      |           |                                 |
|                                                                                                                                                                                                     |             |         |                                                                                                                           | Q.A.      |      |           | Copper Assembly                 |
|                                                                                                                                                                                                     |             |         | MATERIAL                                                                                                                  | COMMENTS: |      | (         | SIZE DWG. NO. REV               |
|                                                                                                                                                                                                     | NEXT ASSY   | USED ON | FINISH                                                                                                                    |           |      |           | <b>A</b> C-10-ASM               |
| WAVELENGTH REFERENCES, INC. IS PROHIBITED.                                                                                                                                                          | APPLICATION |         | DO NOT SCALE DRAWING                                                                                                      |           |      |           | SCALE: 2:1 WEIGHT: SHEET 1 OF 1 |