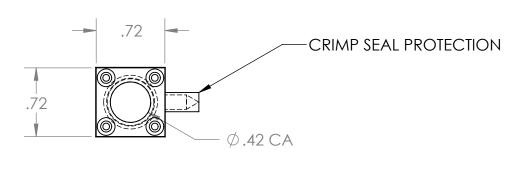

|                                                                                                                                                                                                     |             |         | UNLESS OTHERWISE SPECIFIED:                                                                                               | DRAWN     | NAME | DATE      | WAVELENGTH REFERENCES INC       |
|-----------------------------------------------------------------------------------------------------------------------------------------------------------------------------------------------------|-------------|---------|---------------------------------------------------------------------------------------------------------------------------|-----------|------|-----------|---------------------------------|
| PROPRIETARY AND CONFIDENTIAL THE INFORMATION CONTAINED IN THIS DRAWING IS THE SOLE PROPERTY OF WAVELENGTH REFERENCES, INC. ANY REPRODUCTION IN PART OR AS A WHOLE WITHOUT THE WRITTEN PERMISSION OF |             |         | TOLERANCES: FRACTIONAL± ANGULAR: MACH± BEND± TWO PLACE DECIMAL± THREE PLACE DECIMAL± INTERPRET GEOMETRIC TOLERANCING PER: | CHECKED   | CG   | 1/25/2019 | TITLE:                          |
|                                                                                                                                                                                                     |             |         |                                                                                                                           | ENG APPR. |      |           | 10mm CA                         |
|                                                                                                                                                                                                     |             |         |                                                                                                                           | MFG APPR. |      |           |                                 |
|                                                                                                                                                                                                     |             |         |                                                                                                                           | Q.A.      |      |           | Copper Assembly                 |
|                                                                                                                                                                                                     |             |         | MATERIAL                                                                                                                  | COMMENTS: |      | (         | SIZE DWG. NO. REV               |
|                                                                                                                                                                                                     | NEXT ASSY   | USED ON | FINISH                                                                                                                    |           |      |           | <b>A</b> C-10-ASM               |
| WAVELENGTH REFERENCES, INC. IS PROHIBITED.                                                                                                                                                          | APPLICATION |         | DO NOT SCALE DRAWING                                                                                                      |           |      |           | SCALE: 2:1 WEIGHT: SHEET 1 OF 1 |