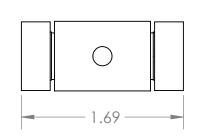

|                                                                                                                                                                                                     |             |         | UNLESS OTHERWISE SPECIFIED:                                                                                               | DRAWN     | NAME | DATE      | WAVELENGTH REFERENCES INC       |
|-----------------------------------------------------------------------------------------------------------------------------------------------------------------------------------------------------|-------------|---------|---------------------------------------------------------------------------------------------------------------------------|-----------|------|-----------|---------------------------------|
| PROPRIETARY AND CONFIDENTIAL THE INFORMATION CONTAINED IN THIS DRAWING IS THE SOLE PROPERTY OF WAVELENGTH REFERENCES, INC. ANY REPRODUCTION IN PART OR AS A WHOLE WITHOUT THE WRITTEN PERMISSION OF |             |         | TOLERANCES: FRACTIONAL± ANGULAR: MACH± BEND± TWO PLACE DECIMAL± THREE PLACE DECIMAL± INTERPRET GEOMETRIC TOLERANCING PER: | CHECKED   | CG   | 1/25/2019 | TITLE:                          |
|                                                                                                                                                                                                     |             |         |                                                                                                                           | ENG APPR. |      |           | 10mm CA                         |
|                                                                                                                                                                                                     |             |         |                                                                                                                           | MFG APPR. |      |           |                                 |
|                                                                                                                                                                                                     |             |         |                                                                                                                           | Q.A.      |      |           | Copper Assembly                 |
|                                                                                                                                                                                                     |             |         | MATERIAL                                                                                                                  | COMMENTS: |      | (         | SIZE DWG. NO. REV               |
|                                                                                                                                                                                                     | NEXT ASSY   | USED ON | FINISH                                                                                                                    |           |      |           | <b>A</b> C-10-ASM               |
| WAVELENGTH REFERENCES, INC. IS PROHIBITED.                                                                                                                                                          | APPLICATION |         | DO NOT SCALE DRAWING                                                                                                      |           |      |           | SCALE: 2:1 WEIGHT: SHEET 1 OF 1 |